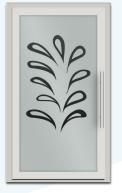

## MODELS OFFERED IN THE GLASS LINE

DOORS PRESENTED FROM THE OUTSIDE

-

GL-12

GL-14

GL-16

GL-17

GL-21