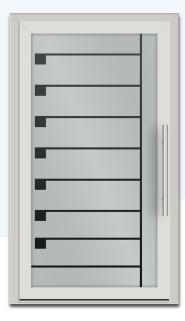

## MODELS OFFERED IN THE GLASS LINE

DOORS PRESENTED FROM THE OUTSIDE

-

GL-12

GL-14

GL-16

GL-17

GL-21