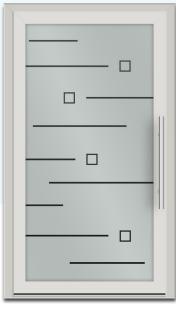

## MODELS OFFERED IN THE GLASS LINE

DOORS PRESENTED FROM THE OUTSIDE

-

GL-12

GL-14

GL-16

GL-17

GL-21