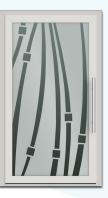

## MODELS OFFERED IN THE GLASS LINE

DOORS PRESENTED FROM THE OUTSIDE

-

GL-12

GL-14

GL-16

GL-17

GL-21

GL-24

GL-25