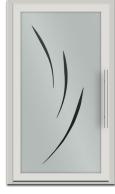

## MODELS OFFERED IN THE GLASS LINE

DOORS PRESENTED FROM THE OUTSIDE

-

GL-12

GL-14

GL-16

GL-17

GL-21