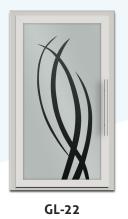

## MODELS OFFERED IN THE GLASS LINE

DOORS PRESENTED FROM THE OUTSIDE

-

GL-12

GL-14

GL-16

GL-17

GL-21