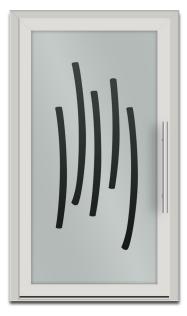

## MODELS OFFERED IN THE GLASS LINE

DOORS PRESENTED FROM THE OUTSIDE

-

GL-12

GL-14

GL-16

GL-17

GL-21