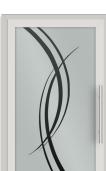

## MODELS OFFERED IN THE GLASS LINE

DOORS PRESENTED FROM THE OUTSIDE

-

GL-12

GL-14

GL-16

GL-17

GL-21