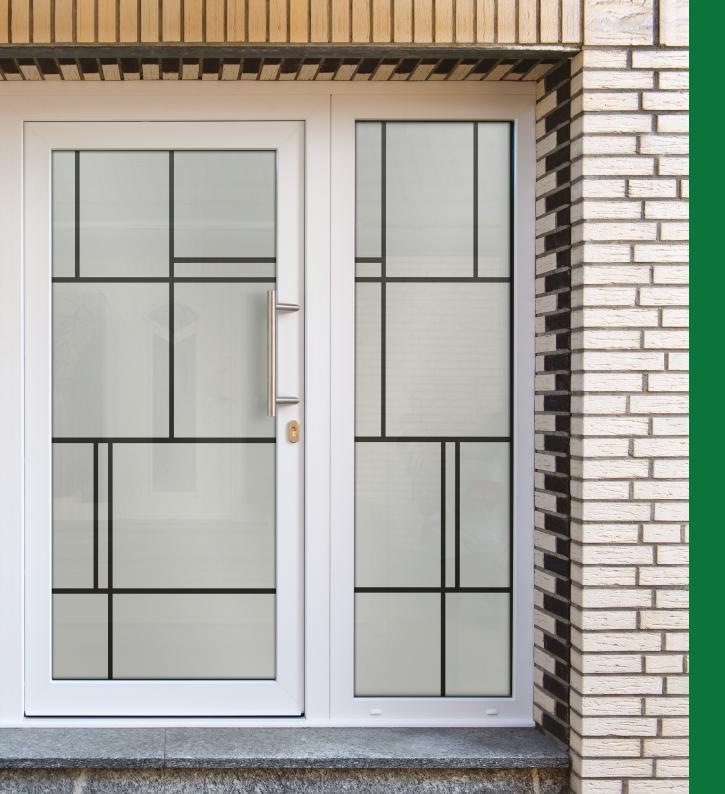

## MODELS OFFERED IN THE GLASS LINE

DOORS PRESENTED FROM THE OUTSIDE

-

GL-12

GL-14

GL-16

GL-17

GL-21