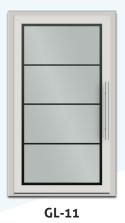

## MODELS OFFERED IN THE GLASS LINE

DOORS PRESENTED FROM THE OUTSIDE

-

GL-12

GL-14

GL-16

GL-17

GL-21