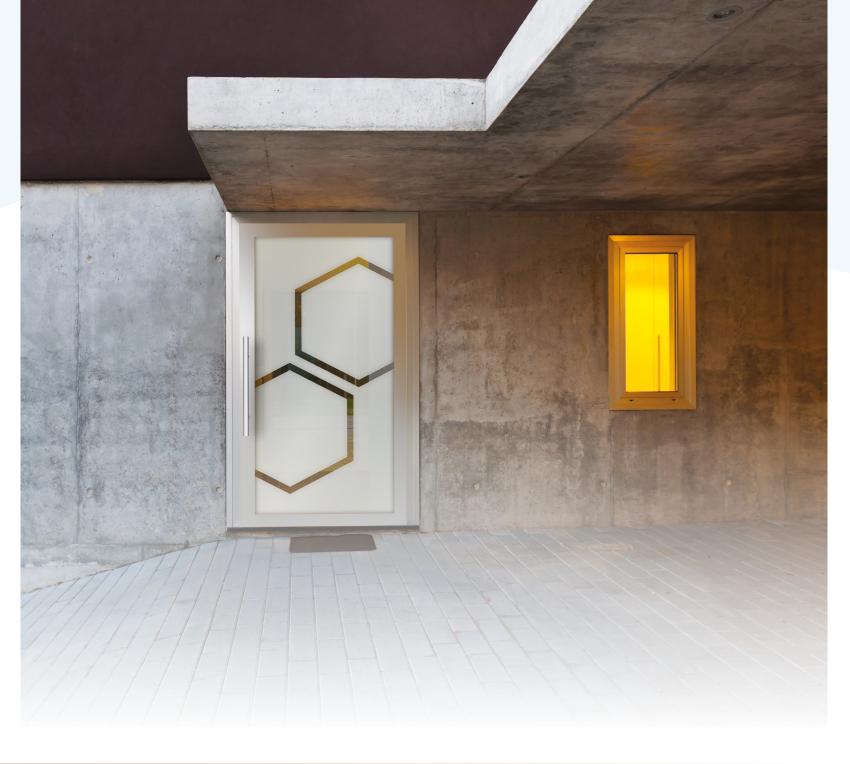

## **GLASS** line

This is an exclusive series of original, full glass fillings for demanding customers where digital printing is applied directly on the glass. In our offer we have many different digital printing projects from which you choose your own. Glass Line is characterized by unique design, long life, good properties thermal insulation and gives the door structure strength and stability. For the most demanding customers, we also offer the opportunity to create your own project in order to have a unique tailor-made product.