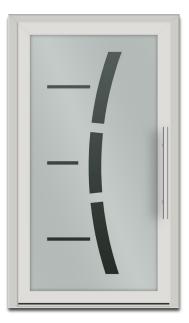

## MODELS OFFERED IN THE GLASS LINE

DOORS PRESENTED FROM THE OUTSIDE

-

GL-12

GL-14

GL-16

GL-17

GL-21