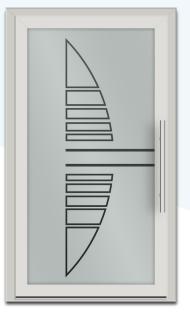

## MODELS OFFERED IN THE GLASS LINE

DOORS PRESENTED FROM THE OUTSIDE

-

GL-12

GL-14

GL-16

GL-17

GL-21