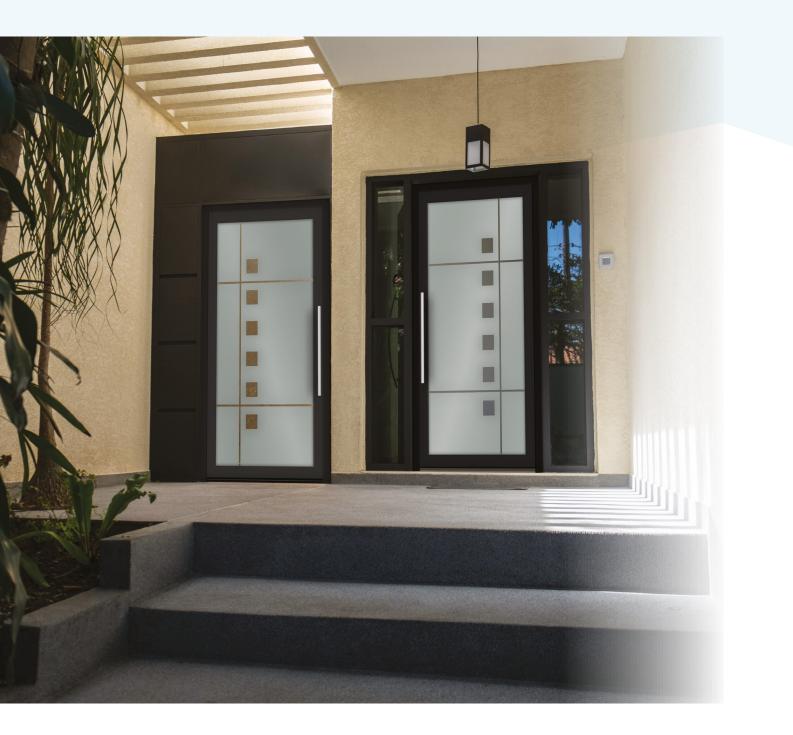

## **GLASS** line

This is an exclusive series of original, full glass fillings for demanding customers where digital printing is applied directly on the glass. In our offer we have many different digital printing projects from which you choose your own. Glass Line is characterized by unique design, long life, good properties thermal insulation and gives the door structure strength and stability. For the most demanding customers, we also offer the opportunity to create your own project in order to have a unique tailor-made product.