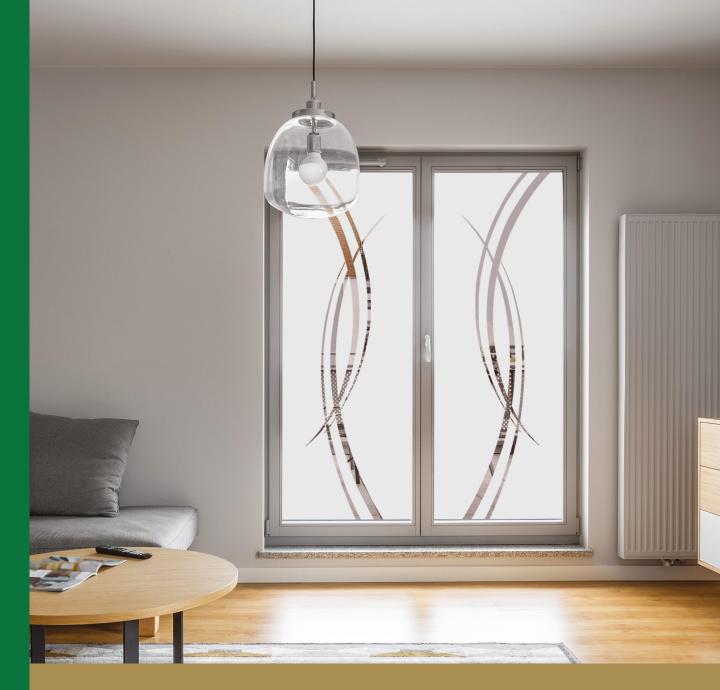

## **GLASS** line

This is an exclusive series of original, full glass fillings for demanding customers where digital printing is applied directly on the glass. In our offer we have many different digital printing projects from which you choose your own. Glass Line is characterized by unique design, long life, good properties thermal insulation and gives the door structure strength and stability. For the most demanding customers, we also offer the opportunity to create your own project in order to have a unique tailor-made product.

## MODELS OFFERED IN THE GLASS LINE

DOORS PRESENTED FROM THE OUTSIDE

-

GL-12

GL-14

GL-16

GL-17

GL-21