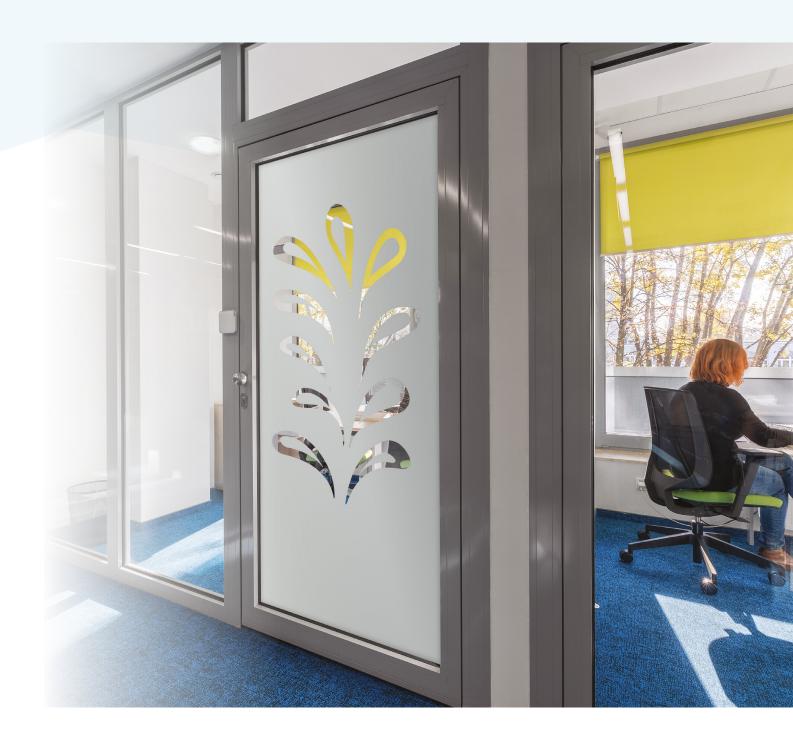

## **GLASS** line

This is an exclusive series of original, full glass fillings for demanding customers where digital printing is applied directly on the glass. In our offer we have many different digital printing projects from which you choose your own. Glass Line is characterized by unique design, long life, good properties thermal insulation and gives the door structure strength and stability. For the most demanding customers, we also offer the opportunity to create your own project in order to have a unique tailor-made product.