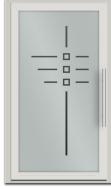

## **GLASS** line

This is an exclusive series of original, full glass fillings for demanding customers where digital printing is applied directly on the glass. In our offer we have many different digital printing projects from which you choose your own. Glass Line is characterized by unique design, long life, good properties thermal insulation and gives the door structure strength and stability. For the most demanding customers, we also offer the opportunity to create your own project in order to have a unique tailor-made product.