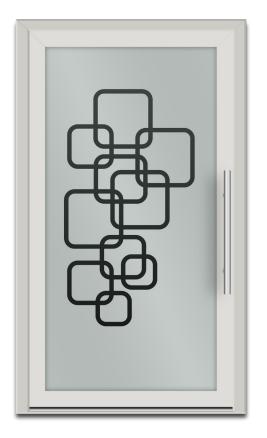

## MODELS OFFERED IN THE GLASS LINE

DOORS PRESENTED FROM THE OUTSIDE

-

GL-12

GL-14

GL-16

GL-17

GL-21