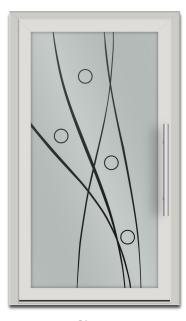

## MODELS OFFERED IN THE GLASS LINE

DOORS PRESENTED FROM THE OUTSIDE

-

GL-12

GL-14

GL-16

GL-17

GL-21