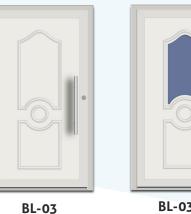

#### MODELS OFFER IN THE BASIC LINE SERIES

DOORS PRESENTED FROM THE OUTSIDE

BL-01

**BL-02** 

BL-02(1)S

BL-03(1)

**BL-04** 

BL-02(2)S