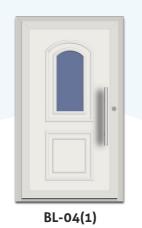

#### MODELS OFFER IN THE BASIC LINE SERIES

DOORS PRESENTED FROM THE OUTSIDE

BL-01

**BL-02** 

BL-02(1)S

BL-03(1)

**BL-04** 

BL-02(2)S