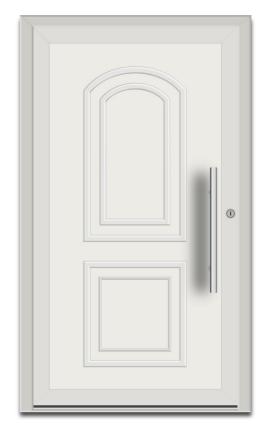

#### MODELS OFFER IN THE BASIC LINE SERIES

DOORS PRESENTED FROM THE OUTSIDE

BL-01

**BL-02** 

BL-02(1)S

BL-03(1)

**BL-04** 

BL-02(2)S