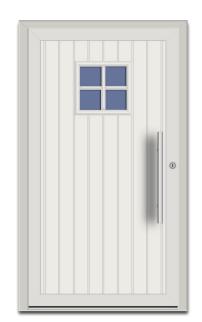

#### MODELS OFFER IN THE BASIC LINE SERIES

DOORS PRESENTED FROM THE OUTSIDE

BL-01

**BL-02** 

BL-02(1)S

BL-03(1)

**BL-04** 

BL-02(2)S

BL-05

BL-05(1)

BL-07(1) BL-07(3)

BL-11(1)

BL-13

BL-14(1)

BL-15

BL-17(6)