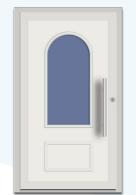

#### MODELS OFFER IN THE BASIC LINE SERIES

DOORS PRESENTED FROM THE OUTSIDE

BL-01

**BL-02** 

BL-02(1)S

BL-03(1)

**BL-04** 

BL-02(2)S