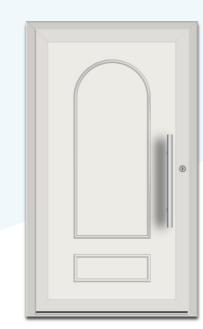

*PARAMETERS**

- standard dimensions: 850 x 2000 x 24/28/36/44 mm;
- there is the possibility of using waterproof plywood reinforcement (a solution recommended especially for dark colors);
- > all models are available as standard in 18 differents venners, white color and the white creme 9001, dyed in the mass;
- > 13 different glasses: Thermofloat, VSG 3.3.1, Satinato, Chinchila clear, Chinchila bronze, Mastercarre, Masterpoint, Reflex bronze, Delta clear, Delta bronze, Delta Mat, Crepi and Flutes.

#### MODELS OFFER IN THE BASIC LINE SERIES

DOORS PRESENTED FROM THE OUTSIDE



BL-01







**BL-02** 





BL-02(1)S









BL-03(1)



**BL-04** 





BL-02(2)S









BL-05



BL-05(1)















BL-07(1) BL-07(3)

BL-11(1)





BL-13





BL-14(1)



BL-15















BL-17(6)



BL-20





## NEW MODELS OF THE BASIC LINE SERIES

DOORS PRESENTED FROM THE OUTSIDE





BL-25(1)

BL-25(3)











BL-28





BL-28(1)



BL-29(1)

#### SPECIAL PANELS

The panels are completed by panels BL-X1, BL-02 (4) ST, BL-05 (1) ST and BL-07 (3) ST, also in the entire range of colors. They are used in floodlights, winter gardens, mullioned doors and partition walls.

#### **PARAMETRY**

- > BL-02(4)ST, BL-05(1)ST, BL-07(3)ST: standard dimensions 430 x 2000 x 24/28/36/44 mm;
- BL-X1: standard dimensions 1020 x 880 x 24/28/36/44 mm;
- > there is the possibility of using waterproof plywood reinforcement (a solution recommended especially for dark colors).











#### RANGE OF COLORS

Due to the technical stamping, the serie BASIC Line have is own range of colors based on the R