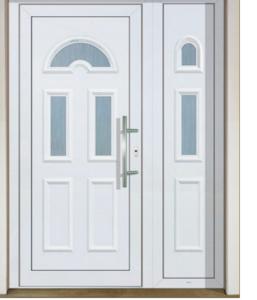

# BASIC line

A group of door panels stamped in PVC (white) or in ABS (veneers). ABS is a very resistant material to impacts and highly reflecting UV rays. It has very good thermal insulation properties, and at the same time does not deform when temperatures are changing. Both materials are of high quality and have a long aging period. Suitable for modern and classical constructions. What makes this product the most popular in its series are: competitive price, short realization.

#### MODELS OFFER IN THE BASIC LINE SERIES

DOORS PRESENTED FROM THE OUTSIDE

BL-01

**BL-02** 

BL-02(1)S

BL-03(1)

**BL-04** 

BL-02(2)S