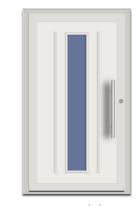

his product the most popular in its series are: competitive price, short realization.

#### **PARAMETERS**

- standard dimensions: 850 x 2000 x 24/28/36/44 mm;
- there is the possibility of using waterproof plywood reinforcement (a solution recommended especially for dark colors);
- > all models are available as standard in 18 differents venners, white color and the white creme 9001, dyed in the mass;
- > 13 different glasses: Thermofloat, VSG 3.3.1, Satinato, Chinchila clear, Chinchila bronze, Mastercarre, Masterpoint, Reflex bronze, Delta clear, Delta bronze, Delta Mat, Crepi and Flutes.

#### MODELS OFFER IN THE BASIC LINE SERIES

DOORS PRESENTED FROM THE OUTSIDE



BL-01







**BL-02** 





BL-02(1)S









BL-03(1)



**BL-04** 





BL-02(2)S









BL-05



BL-05(1)















BL-07(1) BL-07(3)

BL-11(1)





BL-13





BL-14(1)



BL-15















BL-17(6)



BL-20





## NEW MODELS OF THE BASIC LINE SERIES

DOORS PRESENTED FROM THE OUTSIDE





BL-25(1)

BL-25(3)











BL-28





BL-28(1)



BL-29(1)

#### SPECIAL PANELS

The panels are completed by panels BL-X1, BL-02 (4) ST, BL-05 (1) ST and BL-07 (3) ST, also in the entire range of colors. They are used in floodlights, winter gardens, mullioned doors and partition walls.

#### **PARAMETRY**

- > BL-02(4)ST, BL-05(1)ST, BL-07(3)ST: standard dimensions 430 x 2000 x 24/28/36/44 mm;
- BL-X1: standard dimensions 1020 x 880 x 24/28/36/44 mm;
- > there is the possibility of using waterproof plywood reinforcement (a solution recommended especially for dark colors).











#### RANGE OF COLORS

D