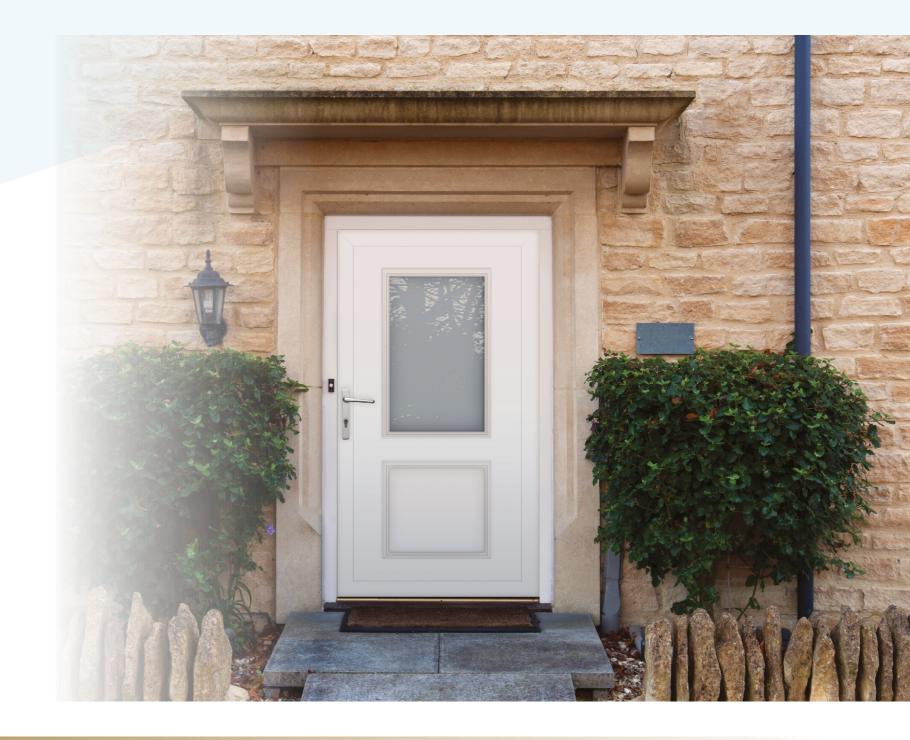

# BASIC line

A group of door panels stamped in PVC (white) or in ABS (veneers). ABS is a very resistant material to impacts and highly reflecting UV rays. It has very good thermal insulation properties, and at the same time does not deform when temperatures are changing. Both materials are of high quality and have a long aging period. Suitable for modern and classical constructions. What makes this product the most popular in its series are: competitive price, short realization.

#### **PARAMETERS**

- standard dimensions: 850 x 2000 x 24/28/36/44 mm;
- there is the possibility of using waterproof plywood reinforcement (a solution recommended especially for dark colors);
- > all models are available as standard in 18 differents venners, white color and the white creme 9001, dyed in the mass;
- > 13 different glasses: Thermofloat, VSG 3.3.1, Satinato, Chinchila clear, Chinchila bronze, Mastercarre, Masterpoint, Reflex bronze, Delta clear, Delta bronze, Delta Mat, Crepi and Flutes.