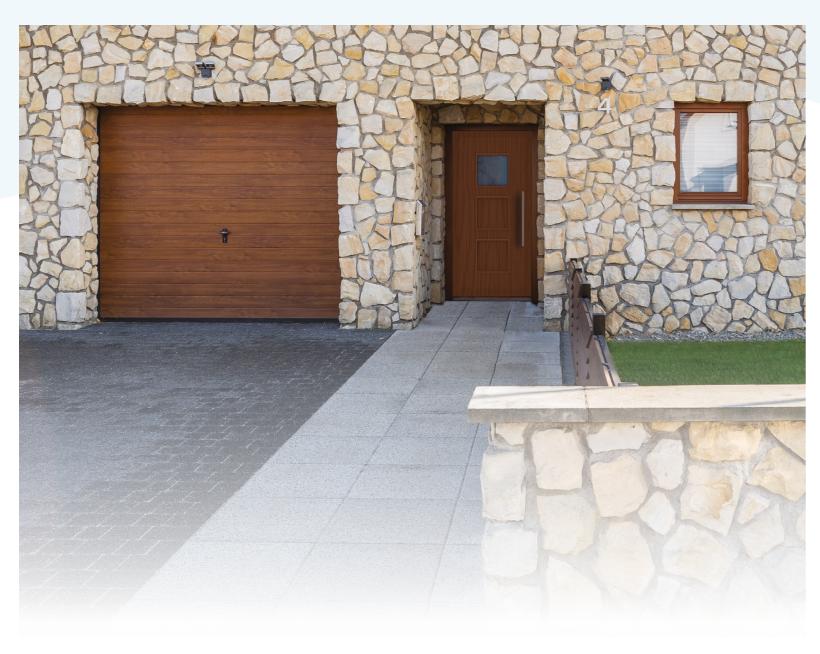

# BASIC line

# BASIC line

A group of door panels stamped in PVC (white) or in ABS (veneers). ABS is a very resistant material to impacts and highly reflecting UV rays. It has very good thermal insulation properties, and at the same time does not deform when temperatures are changing. Both materials are of high quality and have a long aging period. Suitable for modern and classical constructions. What makes this product the most popular in its series are: competitive price, short realization.

#### **PARAMETERS**

- standard dimensions: 850 x 2000 x 24/28/36/44 mm;
- there is the possibility of using waterproof plywood reinforcement (a solution recommended especially for dark colors);
- > all models are available as standard in 18 differents venners, white color and the white creme 9001, dyed in the mass;
- > 13 different glasses: Thermofloat, VSG 3.3.1, Satinato, Chinchila clear, Chinchila bronze, Mastercarre, Masterpoint, Reflex bronze, Delta clear, Delta bronze, Delta Mat, Crepi and Flutes.