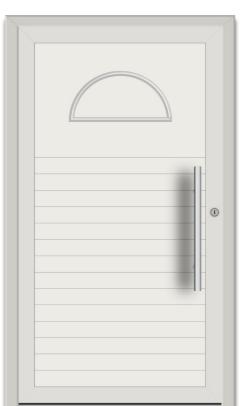

#### MODELS OFFER IN THE BASIC LINE SERIES

DOORS PRESENTED FROM THE OUTSIDE

BL-01

**BL-02** 

BL-02(1)S

BL-03(1)

**BL-04** 

BL-02(2)S