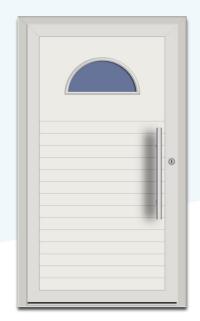

#### MODELS OFFER IN THE BASIC LINE SERIES

DOORS PRESENTED FROM THE OUTSIDE

BL-01

**BL-02** 

BL-02(1)S

BL-03(1)

**BL-04** 

BL-02(2)S

BL-05

BL-05(1)

BL-07(1) BL-07(3)

BL-11(1)

BL-13

BL-14(1)

BL-15

BL-17(6)