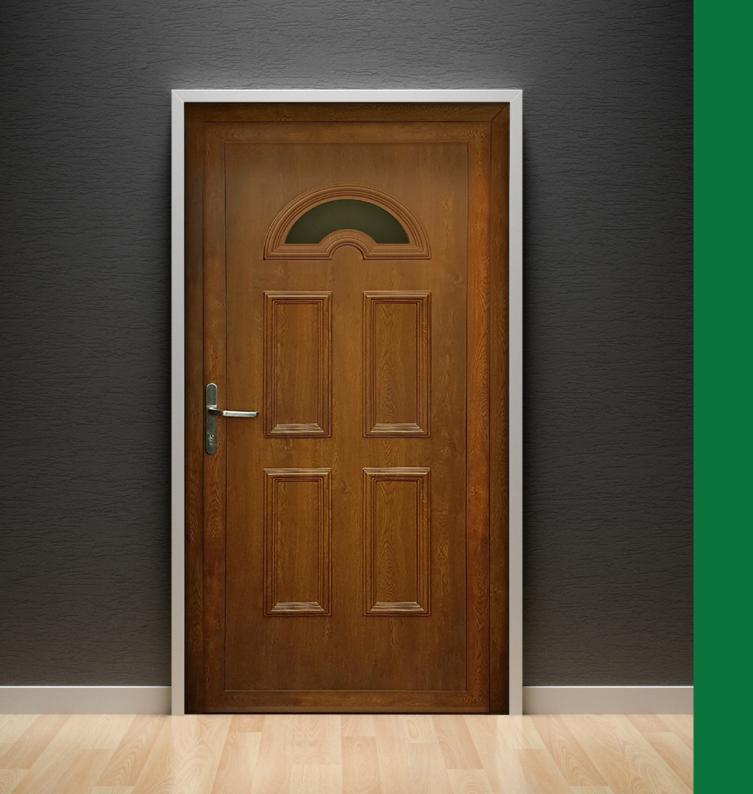

# BASIC line

# BASIC line

A group of door panels stamped in PVC (white) or in ABS (veneers). ABS is a very resistant material to impacts and highly reflecting UV rays. It has very good thermal insulation properties, and at the same time does not deform when temperatures are changing. Both materials are of high quality and have a long aging period. Suitable for modern and classical constructions. What makes this product the most popular in its series are: competitive price, short realization.

#### **PARAMETERS**

- standard dimensions: 850 x 2000 x 24/28/36/44 mm;
- there is the possibility of using waterproof plywood reinforcement (a solution recommended especially for dark colors);
- > all models are available as standard in 18 differents venners, white color and the white creme 9001, dyed in the mass;
- > 13 different glasses: Thermofloat, VSG 3.3.1, Satinato, Chinchila clear, Chinchila bronze, Mastercarre, Masterpoint, Reflex bronze, Delta clear, Delta bronze, Delta Mat, Crepi and Flutes.