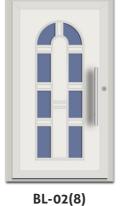

#### MODELS OFFER IN THE BASIC LINE SERIES

DOORS PRESENTED FROM THE OUTSIDE

BL-01

**BL-02** 

BL-02(1)S

BL-03(1)

**BL-04** 

BL-02(2)S