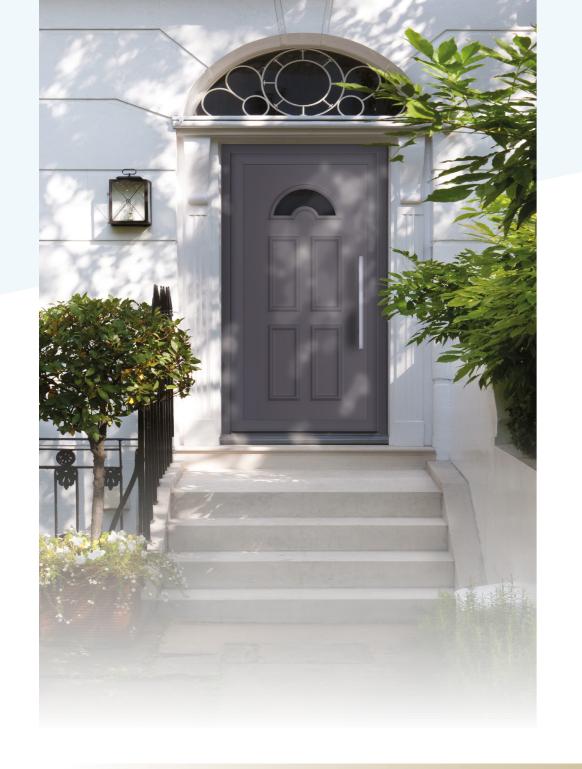

# BASIC line

A group of door panels stamped in PVC (white) or in ABS (veneers). ABS is a very resistant material to impacts and highly reflecting UV rays. It has very good thermal insulation properties, and at the same time does not deform when temperatures are changing. Both materials are of high quality and have a long aging period. Suitable for modern and classical constructions. What makes this product the most popular in its series are: competitive price, short realization.