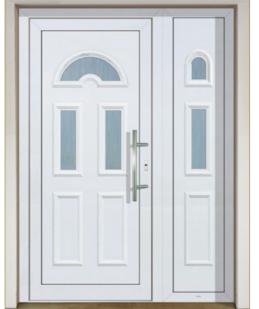

# BASIC line

A group of door panels stamped in PVC (white) or in ABS (veneers). ABS is a very resistant material to impacts and highly reflecting UV rays. It has very good thermal insulation properties, and at the same time does not deform when temperatures are changing. Both materials are of high quality and have a long aging period. Suitable for modern and classical constructions. What makes this product the most popular in its series are: competitive price, short realization.

#### MODELS OFFER IN THE BASIC LINE SERIES

DOORS PRESENTED FROM THE OUTSIDE

BL-01

**BL-02** 

BL-02(1)S

BL-03(1)

**BL-04** 

BL-02(2)S