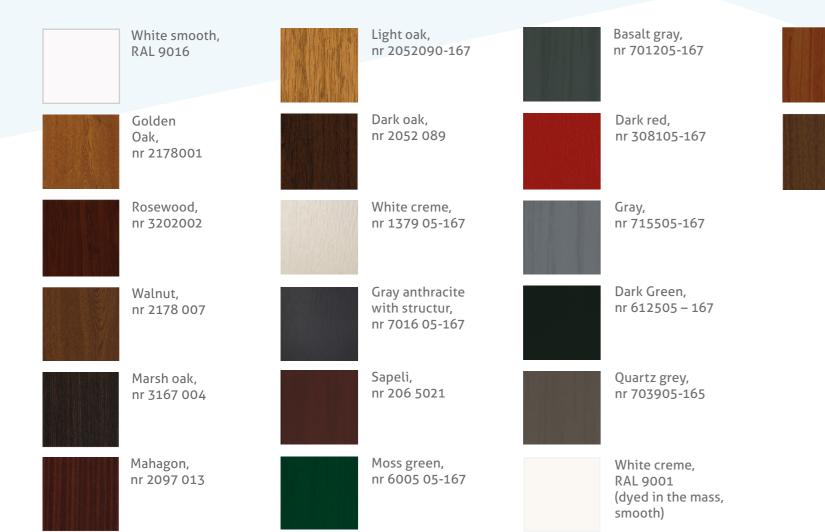

#### RANGE OF COLORS

Due to the technical stamping, the serie BASIC Line have is own range of colors based on the RENOLIT and hereafter listed. the colors may slightly vary from those RAL and RENOLIT veneer numbers.

#### **PARAMETERS**

- standard dimensions: 850 x 2000 x 24/28/36/44 mm;
- there is the possibility of using waterproof plywood reinforcement (a solution recommended especially for dark colors);
- > all models are available as standard in 18 differents venners, white color and the white creme 9001, dyed in the mass;
- > 13 different glasses: Thermofloat, VSG 3.3.1, Satinato, Chinchila clear, Chinchila bronze, Mastercarre, Masterpoint, Reflex bronze, Delta clear, Delta bronze, Delta Mat, Crepi and Flutes.