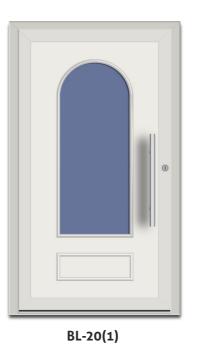

RS**

- standard dimensions: 850 x 2000 x 24/28/36/44 mm;
- there is the possibility of using waterproof plywood reinforcement (a solution recommended especially for dark colors);
- > all models are available as standard in 18 differents venners, white color and the white creme 9001, dyed in the mass;
- > 13 different glasses: Thermofloat, VSG 3.3.1, Satinato, Chinchila clear, Chinchila bronze, Mastercarre, Masterpoint, Reflex bronze, Delta clear, Delta bronze, Delta Mat, Crepi and Flutes.

#### MODELS OFFER IN THE BASIC LINE SERIES

DOORS PRESENTED FROM THE OUTSIDE



BL-01







**BL-02** 





BL-02(1)S









BL-03(1)



**BL-04** 





BL-02(2)S









BL-05



BL-05(1)















BL-07(1) BL-07(3)

BL-11(1)





BL-13





BL-14(1)



BL-15















BL-17(6)



BL-20





## NEW MODELS OF THE BASIC LINE SERIES

DOORS PRESENTED FROM THE OUTSIDE





BL-25(1)

BL-25(3)











BL-28





BL-28(1)



BL-29(1)

#### SPECIAL PANELS

The panels are completed by panels BL-X1, BL-02 (4) ST, BL-05 (1) ST and BL-07 (3) ST, also in the entire range of colors. They are used in floodlights, winter gardens, mullioned doors and partition walls.

#### **PARAMETRY**

- > BL-02(4)ST, BL-05(1)ST, BL-07(3)ST: standard dimensions 430 x 2000 x 24/28/36/44 mm;
- BL-X1: standard dimensions 1020 x 880 x 24/28/36/44 mm;
- > there is the possibility of using waterproof plywood reinforcement (a solution recommended especially for dark colors).











#### RANGE OF COLORS

Due to the technical stamping, the serie BASIC Line have is own range of colors based on the RENOLIT an