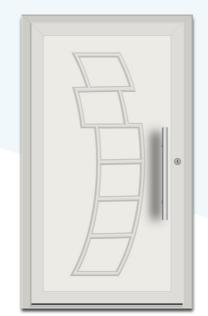

ization.

#### **PARAMETERS**

- standard dimensions: 850 x 2000 x 24/28/36/44 mm;
- there is the possibility of using waterproof plywood reinforcement (a solution recommended especially for dark colors);
- > all models are available as standard in 18 differents venners, white color and the white creme 9001, dyed in the mass;
- > 13 different glasses: Thermofloat, VSG 3.3.1, Satinato, Chinchila clear, Chinchila bronze, Mastercarre, Masterpoint, Reflex bronze, Delta clear, Delta bronze, Delta Mat, Crepi and Flutes.

#### MODELS OFFER IN THE BASIC LINE SERIES

DOORS PRESENTED FROM THE OUTSIDE



BL-01







**BL-02** 





BL-02(1)S









BL-03(1)



**BL-04** 





BL-02(2)S









BL-05



BL-05(1)















BL-07(1) BL-07(3)

BL-11(1)





BL-13





BL-14(1)



BL-15















BL-17(6)



BL-20





## NEW MODELS OF THE BASIC LINE SERIES

DOORS PRESENTED FROM THE OUTSIDE





BL-25(1)

BL-25(3)











BL-28





BL-28(1)



BL-29(1)

#### SPECIAL PANELS

The panels are completed by panels BL-X1, BL-02 (4) ST, BL-05 (1) ST and BL-07 (3) ST, also in the entire range of colors. They are used in floodlights, winter gardens, mullioned doors and partition walls.

#### **PARAMETRY**

- > BL-02(4)ST, BL-05(1)ST, BL-07(3)ST: standard dimensions 430 x 2000 x 24/28/36/44 mm;
- BL-X1: standard dimensions 1020 x 880 x 24/28/36/44 mm;
- > there is the possibility of using waterproof plywood reinforcement (a solution recommended especially for dark colors).











#### RANGE OF COLORS

Due to the technical stamping, the serie BASIC Line have is own range of color