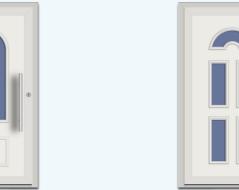

makes this product the most popular in its series are: competitive price, short realization.

#### **PARAMETERS**

- standard dimensions: 850 x 2000 x 24/28/36/44 mm;
- there is the possibility of using waterproof plywood reinforcement (a solution recommended especially for dark colors);
- > all models are available as standard in 18 differents venners, white color and the white creme 9001, dyed in the mass;
- > 13 different glasses: Thermofloat, VSG 3.3.1, Satinato, Chinchila clear, Chinchila bronze, Mastercarre, Masterpoint, Reflex bronze, Delta clear, Delta bronze, Delta Mat, Crepi and Flutes.

#### MODELS OFFER IN THE BASIC LINE SERIES

DOORS PRESENTED FROM THE OUTSIDE



BL-01







**BL-02** 





BL-02(1)S









BL-03(1)



**BL-04** 





BL-02(2)S









BL-05



BL-05(1)















BL-07(1) BL-07(3)

BL-11(1)





BL-13





BL-14(1)



BL-15















BL-17(6)



BL-20





## NEW MODELS OF THE BASIC LINE SERIES

DOORS PRESENTED FROM THE OUTSIDE





BL-25(1)

BL-25(3)











BL-28





BL-28(1)



BL-29(1)

#### SPECIAL PANELS

The panels are completed by panels BL-X1, BL-02 (4) ST, BL-05 (1) ST and BL-07 (3) ST, also in the entire range of colors. They are used in floodlights, winter gardens, mullioned doors and partition walls.

#### **PARAMETRY**

- > BL-02(4)ST, BL-05(1)ST, BL-07(3)ST: standard dimensions 430 x 2000 x 24/28/36/44 mm;
- BL-X1: standard dimensions 1020 x 880 x 24/28/36/44 mm;
- > there is the possibility of using waterproof plywood reinforcement (a solution recommended especially for dark colors).











#### RANGE OF C