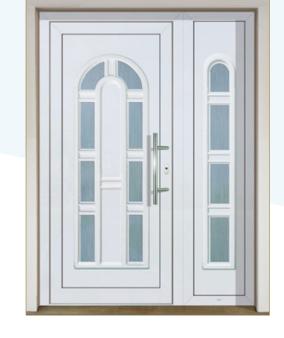

#### MODELS OFFER IN THE BASIC LINE SERIES

DOORS PRESENTED FROM THE OUTSIDE

BL-01

**BL-02** 

BL-02(1)S

BL-03(1)

**BL-04** 

BL-02(2)S

BL-05

BL-05(1)

BL-07(1) BL-07(3)

BL-11(1)

BL-13

BL-14(1)

BL-15

BL-17(6)