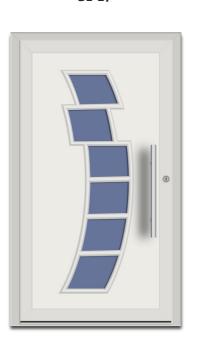

ion.

#### **PARAMETERS**

- standard dimensions: 850 x 2000 x 24/28/36/44 mm;
- there is the possibility of using waterproof plywood reinforcement (a solution recommended especially for dark colors);
- > all models are available as standard in 18 differents venners, white color and the white creme 9001, dyed in the mass;
- > 13 different glasses: Thermofloat, VSG 3.3.1, Satinato, Chinchila clear, Chinchila bronze, Mastercarre, Masterpoint, Reflex bronze, Delta clear, Delta bronze, Delta Mat, Crepi and Flutes.

#### MODELS OFFER IN THE BASIC LINE SERIES

DOORS PRESENTED FROM THE OUTSIDE



BL-01







**BL-02** 





BL-02(1)S









BL-03(1)



**BL-04** 





BL-02(2)S









BL-05



BL-05(1)















BL-07(1) BL-07(3)

BL-11(1)





BL-13





BL-14(1)



BL-15















BL-17(6)



BL-20





## NEW MODELS OF THE BASIC LINE SERIES

DOORS PRESENTED FROM THE OUTSIDE





BL-25(1)

BL-25(3)











BL-28





BL-28(1)



BL-29(1)

#### SPECIAL PANELS

The panels are completed by panels BL-X1, BL-02 (4) ST, BL-05 (1) ST and BL-07 (3) ST, also in the entire range of colors. They are used in floodlights, winter gardens, mullioned doors and partition walls.

#### **PARAMETRY**

- > BL-02(4)ST, BL-05(1)ST, BL-07(3)ST: standard dimensions 430 x 2000 x 24/28/36/44 mm;
- BL-X1: standard dimensions 1020 x 880 x 24/28/36/44 mm;
- > there is the possibility of using waterproof plywood reinforcement (a solution recommended especially for dark colors).











#### RANGE OF COLORS

Due to the technical stamping, the serie BASIC Line have is own range of colors ba