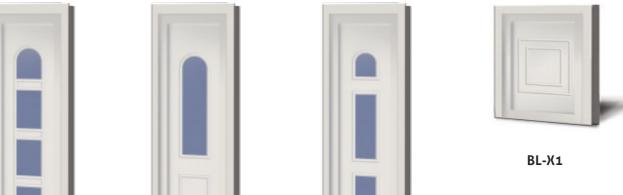

#### SPECIAL PANELS

The panels are completed by panels BL-X1, BL-02 (4) ST, BL-05 (1) ST and BL-07 (3) ST, also in the entire range of colors. They are used in floodlights, winter gardens, mullioned doors and partition walls.

#### **PARAMETRY**

- > BL-02(4)ST, BL-05(1)ST, BL-07(3)ST: standard dimensions 430 x 2000 x 24/28/36/44 mm;
- BL-X1: standard dimensions 1020 x 880 x 24/28/36/44 mm;
- > there is the possibility of using waterproof plywood reinforcement (a solution recommended especially for dark colors).