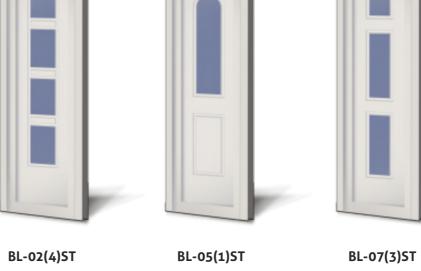

#### SPECIAL PANELS

The panels are completed by panels BL-X1, BL-02 (4) ST, BL-05 (1) ST and BL-07 (3) ST, also in the entire range of colors. They are used in floodlights, winter gardens, mullioned doors and partition walls.

#### **PARAMETRY**

- > BL-02(4)ST, BL-05(1)ST, BL-07(3)ST: standard dimensions 430 x 2000 x 24/28/36/44 mm;
- BL-X1: standard dimensions 1020 x 880 x 24/28/36/44 mm;
- > there is the possibility of using waterproof plywood reinforcement (a solution recommended especially for dark colors).